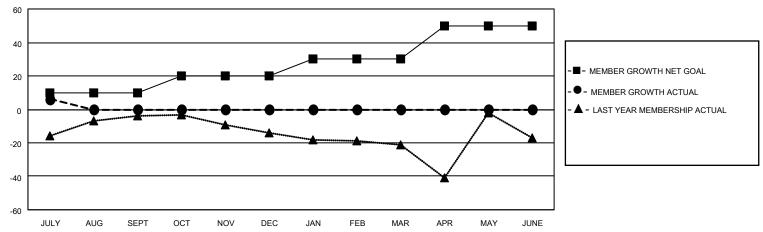

## GOALS AND ACTUAL MEMBERS CUMULATIVE

| DROPPED CLUBS: 0 |   | 3 CLUBS OF 37 ADDED 1 OR<br>MORE NEW MEMBERS | GENDER DISTRIBUTION                |              |  |
|------------------|---|----------------------------------------------|------------------------------------|--------------|--|
|                  |   | MONE NEW MEMBERS                             | MALE                               | 550 (70.24%) |  |
|                  |   |                                              | FEMALE                             | 233 (29.76%) |  |
| DROPPED MEMBERS  |   |                                              | NON BINARY                         | 0 (0.00%)    |  |
|                  |   |                                              | PREFER NOT TO ANSWER               | 0 (0.00%)    |  |
| DECEASED         | 0 |                                              |                                    | ,            |  |
| CLUB CANCELLED   | 0 | CLICK HERE FOR CUMULATIVE                    | TOTAL FAMILY UNIT MEMBERS 117      |              |  |
| OTHER            | 1 | MEMBERSHIP DATA                              |                                    |              |  |
| TOTAL            | 1 |                                              | FAMILY MEMBERS PAYING HALF DUES 60 |              |  |
|                  |   |                                              |                                    |              |  |

## MONTHLY MEMBERSHIP PROGRESS REPORT

LOCATION ALABAMA District 34 B Results as of: 7/31/2022

| Clubs RESULTS FOR 2022-2023 |   |   |   | Members RESULTS FOR 2022-2023 |    |   |   |
|-----------------------------|---|---|---|-------------------------------|----|---|---|
|                             |   |   |   |                               |    |   |   |
| JULY/AUG/SEPT               | 0 | 0 | 0 | JULY/AUG/SEPT                 | 10 | 8 | 1 |
| OCT/NOV/DEC                 | 1 | 0 | 0 | OCT/NOV/DEC                   | 10 | 0 | 0 |
| JAN/FEB/MAR                 | 0 | 0 | 0 | JAN/FEB/MAR                   | 10 | 0 | 0 |
| APR/MAY/JUNE                | 1 | 0 | 0 | APR/MAY/JUNE                  | 20 | 0 | 0 |