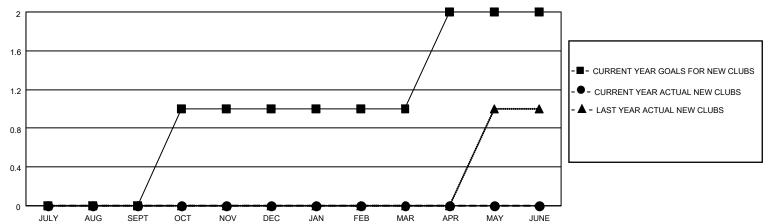

## GOALS AND ACTUAL NEW CLUBS CUMULATIVE

## MONTHLY MEMBERSHIP PROGRESS REPORT

LOCATION ALABAMA District 34 B Results as of: 7/31/2022

| Clubs RESULTS FOR 2022-2023 |   |   |   | Members RESULTS FOR 2022-2023 |    |   |   |
|-----------------------------|---|---|---|-------------------------------|----|---|---|
|                             |   |   |   |                               |    |   |   |
| JULY/AUG/SEPT               | 0 | 0 | 0 | JULY/AUG/SEPT                 | 10 | 8 | 1 |
| OCT/NOV/DEC                 | 1 | 0 | 0 | OCT/NOV/DEC                   | 10 | 0 | 0 |
| JAN/FEB/MAR                 | 0 | 0 | 0 | JAN/FEB/MAR                   | 10 | 0 | 0 |
| APR/MAY/JUNE                | 1 | 0 | 0 | APR/MAY/JUNE                  | 20 | 0 | 0 |